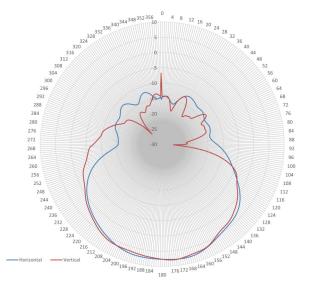

#### 2.4 GHZ

#### **ELECTRICAL SPECIFICATIONS**

Frequency Range: 2.4-2.485/5.15-5.85 GHz

Gain: 7 dBi

Horizontal Beamwidth: 66°/65° Vertical Beamwidth: 66°/62° VSWR: ≤1.5:1, max 2.0 Isolation: >30 dB Impedance: 50 Ω