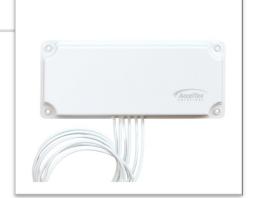

## 2.4/5 GHZ 6 DBI 5 ELEMENT INDOOR/OUTDOOR PATCH ANTENNA WITH RPSMA ATS-OP-245-7D-5RPSP-36

### **MECHANICAL SPECIFICATIONS**

Dimensions: 11.12" x 4.82"x 1.08" (282.5x122.5x27.5mm)

Weight: 1.5 lb (0.68 kg)

Installation: Flush Mount to Wall OR included Articulating Mount (included)

Radome Material: ABS Connector: RPSMA Number of Leads: 5