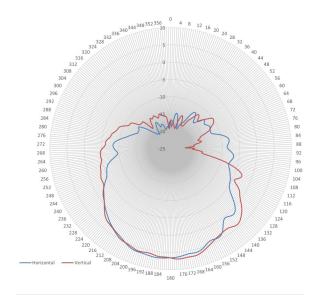

# 5 GHZ

#### **ELECTRICAL SPECIFICATIONS**

Frequency Range: 2.4-2.485/5.15-5.85 GHz

Gain: 7 dBi

Horizontal Beamwidth: 66°/65° Vertical Beamwidth: 66°/62° VSWR: ≤1.5:1, max 2.0 Isolation: >30 dB Impedance: 50 Ω